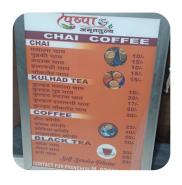

#### **GROSS PROFIT CALCULATION SHEET**

| Company Provide  Material | One Cup<br>Price | Total<br>Sale | Gross Profit<br>50% |
|---------------------------|------------------|---------------|---------------------|
| <b>21,000</b> Cup Tea     | 10 Rs            | 2,10,000 Rs   | 1,05,000 Rs         |
| 600 Cup<br>Coffee         | 25 Rs            | 15,000 Rs     | 7,500 Rs            |
| Total                     |                  | 2,25,000 Rs   | 1,12,500 Rs         |

#### **NOTE:**

Total Investment: ₹ 3,00,000

Company Provides: ₹ 2,25,000 worth of Material

Gross Profit: ₹ 1,12,500 from the Material

Customer's Investment : Only ₹ 1,87,500 needed

This plan makes it easier for customers to start a Tea Franchise with less upfront cost.