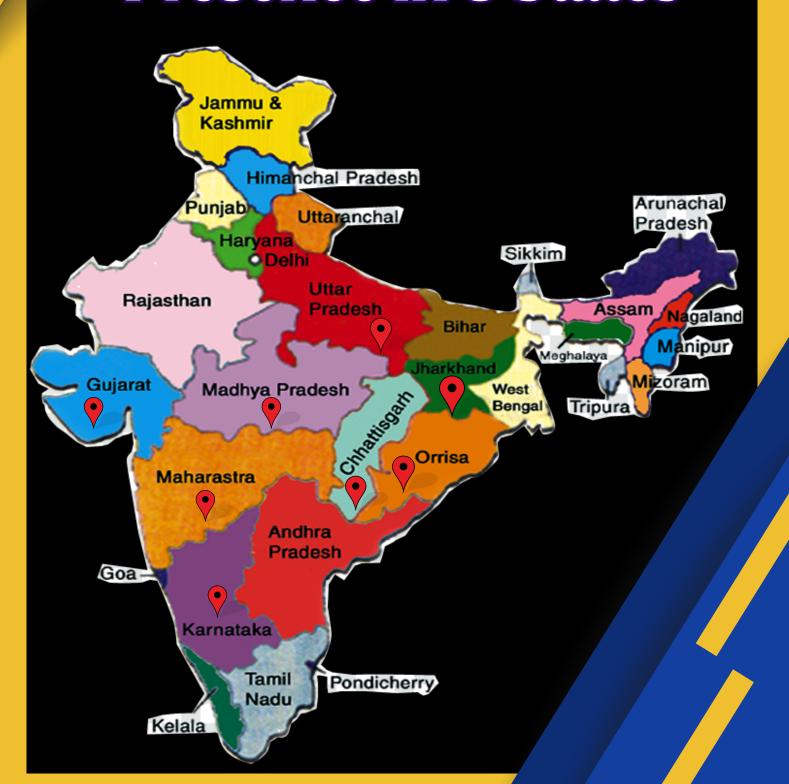

--------------|------------------|---------------|---------------------|
| <b>21,000</b> Cup Tea     | 10 Rs            | 2,10,000 Rs   | 1,05,000 Rs         |
| 600 Cup<br>Coffee         | 25 Rs            | 15,000 Rs     | 7,500 Rs            |
| Total                     |                  | 2,25,000 Rs   | 1,12,500 Rs         |

#### **NOTE:**

Total Investment: ₹ 3,00,000

Company Provides: ₹ 2,25,000 worth of Material

Gross Profit: ₹ 1,12,500 from the Material

Customer's Investment : Only ₹ 1,87,500 needed

This plan makes it easier for customers to start a Tea Franchise with less upfront cost.

# PUSHPA AMRUTTULYA

# India's Only Tea Franchise Offering Following Benefits



Franchise Fees



No Chef / Cook Required



16 + Products



Pocket Friendly





## Presence in 8 States



# Pushpa AMRUTTULYA

Near Main Bus Stand Nagpur, Maharashtra



- Pushpa Amruttulya
- f Pushpa Amruttulya
- pushpaamruttulya